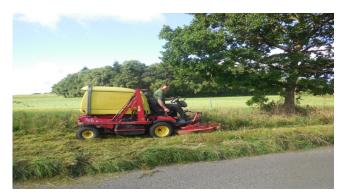

During July Yellow Rattle seed was harvested from the verges and other local sites, and in early August vegetation from both sides of the verges, was cut and collected by local contractor Parks & Gardens.

# The Verges in May

Cut and Collect in August