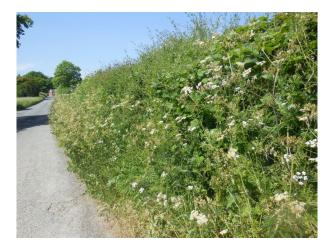

rters of a mile in length and cover an area of approximately 1400 square metres.

Our work in 2023/24 began with a verge walk in April and survey in June. We've now identified over 130 species of wildflowers, demonstrating the diversity of this roadside meadow, and we now have a growing catalogue of species photographs.

During July Yellow Rattle seed was harvested from the verges and other local sites, and in early August vegetation from both sides of the verges, was cut and collected by local contractor Parks & Gardens.

As needed, further groundwork, seeding and the planting of plugs, bulbs or plants are planned as the next steps designed to enhance the verges as a habitat for wildflowers, invertebrates, birds and small mammals.



# The Verge Group Walk in April



The Verges in June



# The Verge Group survey team in June





# The Verges in May



Cut and Collect in August



# A selection of photo's from our species catalogue

## **Greater Stitchwort**

### **Goats Beard**





Hedge Mustard

Lesser Trefoil