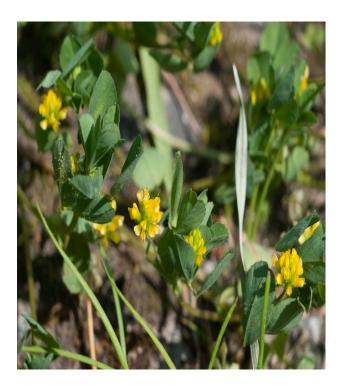

y of this roadside meadow, and we now have a growing catalogue of species photographs.

During July Yellow Rattle seed was harvested from the verges and other local sites, and in early August vegetation from both sides of the verges, was cut and collected by local contractor Parks & Gardens.

As needed, further groundwork, seeding and the planting of plugs, bulbs or plants are planned as the next steps designed to enhance the verges as a habitat for wildflowers, invertebrates, birds and small mammals.



# The Verge Group Walk in April



The Verges in June



# The Verge Group survey team in June





# The Verges in May



Cut and Collect in August



# A selection of photo's from our species catalogue

## **Greater Stitchwort**

### **Goats Beard**





Hedge Mustard

Lesser Trefoil