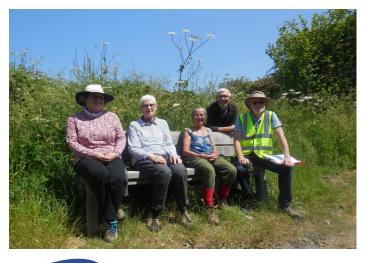

ea of approximately 1400 square metres.

Our work in 2023/24 began with a verge walk in April and survey in June. We've now identified over 130 species of wildflowers, demonstrating the diversity of this roadside meadow, and we now have a growing catalogue of species photographs.

During July Yellow Rattle seed was harvested from the verges and other local sites, and in early August vegetation from both sides of the verges, was cut and collected by local contractor Parks & Gardens.

As needed, further groundwork, seeding and the planting of plugs, bulbs or plants are planned as the next steps designed to enhance the verges as a habitat for wildflowers, invertebrates, birds and small mammals.



# The Verge Group Walk in April



The Verges in June



# The Verge Group survey team in June





# The Verges in May



Cut and Collect in August



# A selection of photo's from our species catalogue

## **Greater Stitchwort**

### **Goats Beard**





Hedge Mustard

Lesser Trefoil