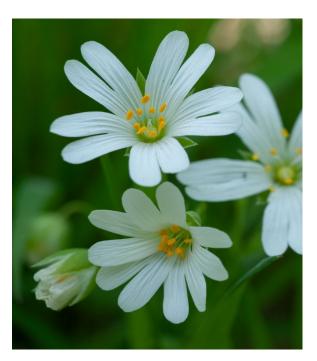

ldflowers, demonstrating the diversity of this roadside meadow, and we now have a growing catalogue of species photographs.

During July Yellow Rattle seed was harvested from the verges and other local sites, and in early August vegetation from both sides of the verges, was cut and collected by local contractor Parks & Gardens.

As needed, further groundwork, seeding and the planting of plugs, bulbs or plants are planned as the next steps designed to enhance the verges as a habitat for wildflowers, invertebrates, birds and small mammals.



# The Verge Group Walk in April



The Verges in June



# The Verge Group survey team in June





# The Verges in May



Cut and Collect in August



# A selection of photo's from our species catalogue

## **Greater Stitchwort**

### **Goats Beard**





Hedge Mustard

Lesser Trefoil