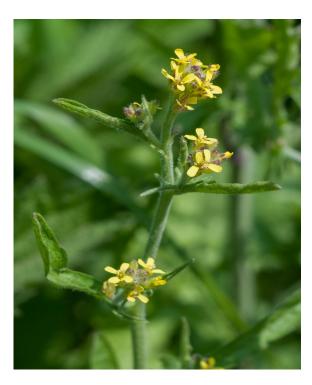

ity of this roadside meadow, and we now have a growing catalogue of species photographs.

During July Yellow Rattle seed was harvested from the verges and other local sites, and in early August vegetation from both sides of the verges, was cut and collected by local contractor Parks & Gardens.

As needed, further groundwork, seeding and the planting of plugs, bulbs or plants are planned as the next steps designed to enhance the verges as a habitat for wildflowers, invertebrates, birds and small mammals.



# The Verge Group Walk in April



The Verges in June



# The Verge Group survey team in June





# The Verges in May



Cut and Collect in August



# A selection of photo's from our species catalogue

## **Greater Stitchwort**

### **Goats Beard**





Hedge Mustard

Lesser Trefoil