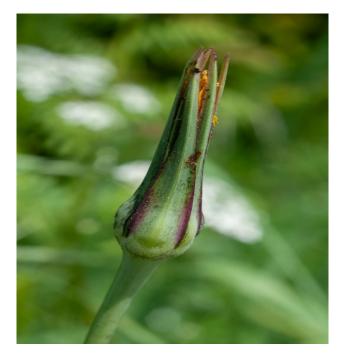

flowers, demonstrating the diversity of this roadside meadow, and we now have a growing catalogue of species photographs.

During July Yellow Rattle seed was harvested from the verges and other local sites, and in early August vegetation from both sides of the verges, was cut and collected by local contractor Parks & Gardens.

As needed, further groundwork, seeding and the planting of plugs, bulbs or plants are planned as the next steps designed to enhance the verges as a habitat for wildflowers, invertebrates, birds and small mammals.



# The Verge Group Walk in April



The Verges in June



# The Verge Group survey team in June





# The Verges in May



Cut and Collect in August



# A selection of photo's from our species catalogue

## **Greater Stitchwort**

### **Goats Beard**





Hedge Mustard

Lesser Trefoil