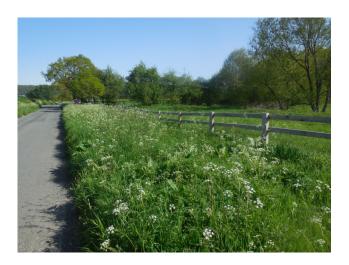

square metres.

Our work in 2023/24 began with a verge walk in April and survey in June. We've now identified over 130 species of wildflowers, demonstrating the diversity of this roadside meadow, and we now have a growing catalogue of species photographs.

During July Yellow Rattle seed was harvested from the verges and other local sites, and in early August vegetation from both sides of the verges, was cut and collected by local contractor Parks & Gardens.

As needed, further groundwork, seeding and the planting of plugs, bulbs or plants are planned as the next steps designed to enhance the verges as a habitat for wildflowers, invertebrates, birds and small mammals.



# The Verge Group Walk in April



The Verges in June



# The Verge Group survey team in June





# The Verges in May



Cut and Collect in August



# A selection of photo's from our species catalogue

## **Greater Stitchwort**

### **Goats Beard**





Hedge Mustard

Lesser Trefoil